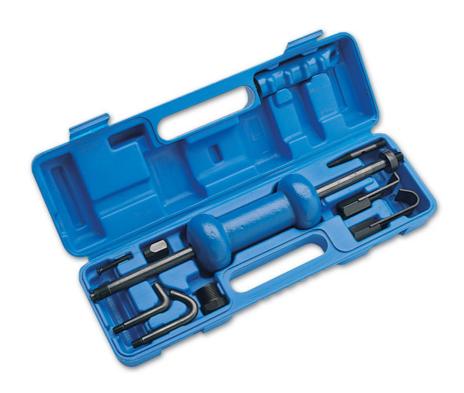

## **Dent Puller Set 9pc**

This robust slide hammer puller set is capable of exerting 5lb of force and will pull out damaged body panels and other metal distortions using 5 special end attachments and screw extractor with adaptors. The sliding hammer consists of 5lb sliding weight, rubber coated handle for extra grip and sliding bar with screw end for 8 attachments.

## **Additional Information**

- · This robust slide hammer puller set is capable of exerting 5lb of force.
- · Multi purpose bodywork tool set.
- 5 x special end attachments.
- · Screw extractor with adaptors.
- · Rubber coated handle for extra grip and sliding bar with screw end.